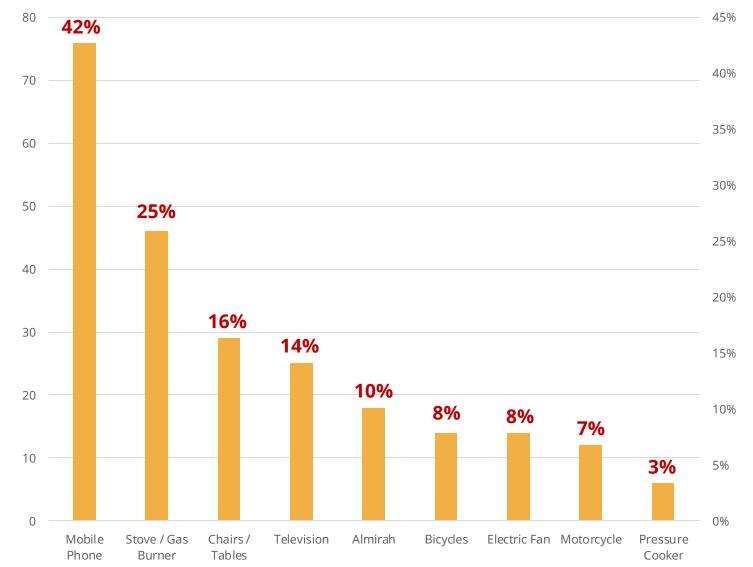

# **Portfolio Metrics**



#### **Total Revenue**



5







### Revenue by Male vs Female Entrepreneurs



















### Cumulative Annual Jobs







# Surveyed Jobholder Snapshot



- 708 Jobholders
- Male: 39%
  Female: 61%
- Average Age = 38.7
- 32% of respondents were previously unemployed



# Jobholder Education Levels

Education by Gender



N = 708



Change in HH Income With Tenure (# years)











**83%** of jobholders report that their income is now stable, dependable versus before

**90%** of jobholders enjoy their jobs and would recommend them to others

**54%** of jobholders are now saving regularly. On average they save Rs 600 / month (\$9.25)





What will this income help you achieve?

19



Housing Condition



N = 59



### **Assets Purchased after Hire**



N = 182

21







# Mohammed, SMV Green





# Thank You!