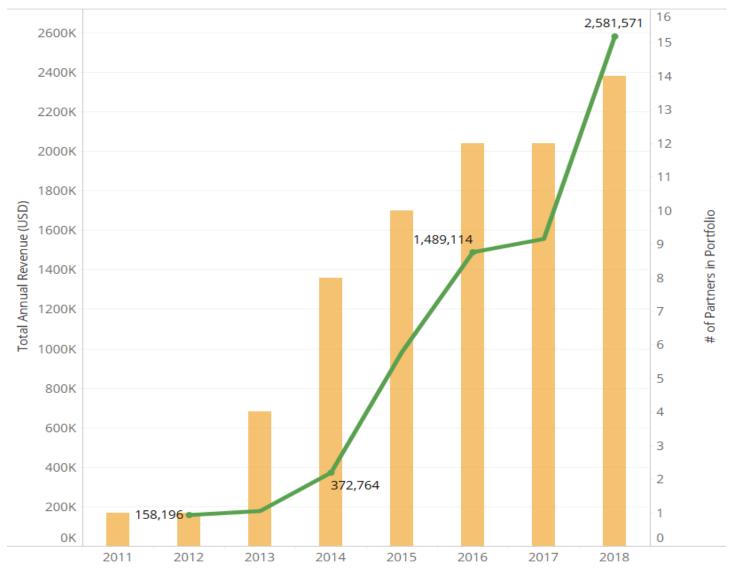

# **UDAYA** social ventures

July 2018

CAR







## Thank you to our event supporters!







K

# **Portfolio Metrics**



#### **Total Revenue**



5







### Revenue by Male vs Female Entrepreneurs



















### Cumulative Annual Jobs







# Surveyed Jobholder Snapshot



- 708 Jobholders
- Male: 39%
  Female: 61%
- Average Age = 38.7
- 32% of respondents were previously unemployed



# Jobholder Education Levels

Education by Gender



N = 708



Change in HH Income With Tenure (# years)











**83%** of jobholders report that their income is now stable, dependable versus before

**90%** of jobholders enjoy their jobs and would recommend them to others

**54%** of jobholders are now saving regularly. On average they save Rs 600 / month (\$9.25)





What will this income help you achieve?

19



Housing Condition



N = 59



### **Assets Purchased after Hire**



N = 182

21







# Mohammed, SMV Green





# T