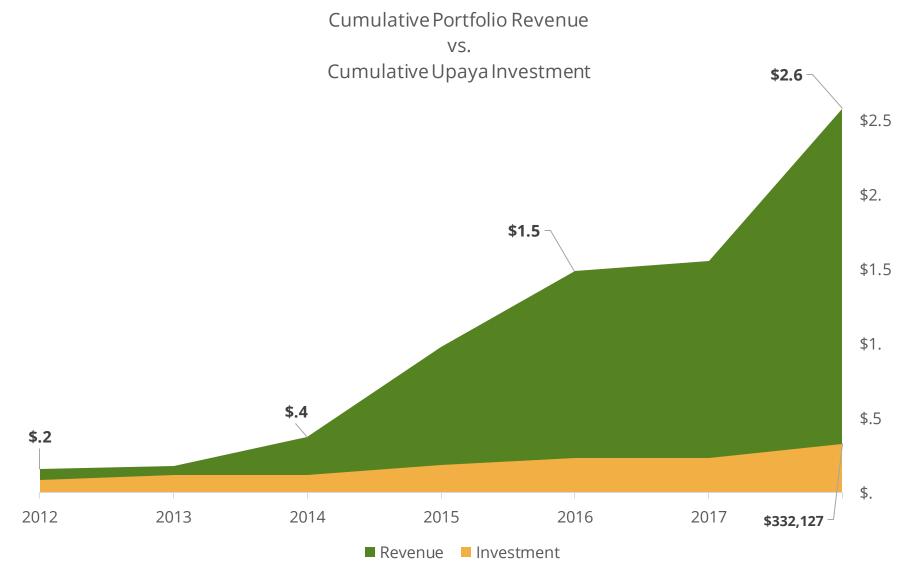

# **UDAYA** social ventures

July 2018

CAR







## Thank you to our event supporters!







K

# **Portfolio Metrics**



#### **Total Revenue**



5







### Revenue by Male vs Female Entrepreneurs



















### Cumulative Annual Jobs







# Surveyed Jobholder Snapshot



- 708 Jobholders
- Male: 39%
  Female: 61%
- Average Age = 38.7
- 32% of respondents were previously unemployed



# Jobholder Education Levels

Education by Gender



N = 708



Change in HH Income With Tenure (# years)











**83%** of jobholders report that their income is now stable, dependable versus before

**90%** of jobholders enjoy their jobs and would recommend them to others

**54%** of jobholders are now saving regularly. On average they save Rs 600 / month (\$9.25)





What will this income help you achieve?

19



Housing Condition



N = 59



### **Assets Purchased after Hire**



N = 182

21







# Mohammed, SMV Green





# Thank Yo