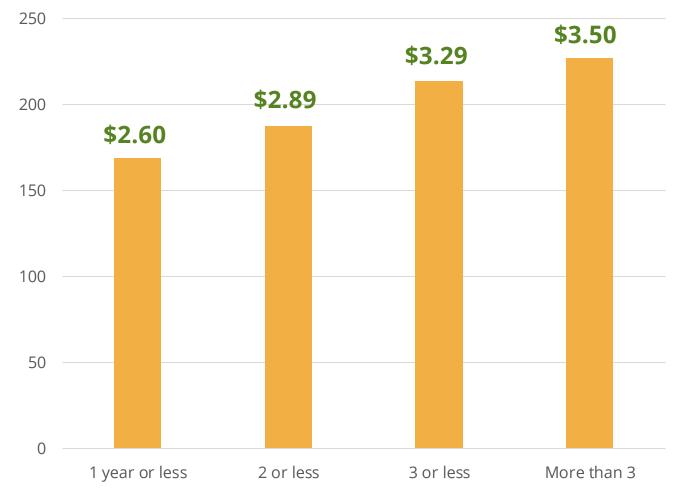

# Jobholder Education Levels

Education by Gender

N = 708

Change in HH Income With Tenure (# years)

**83%** of jobholders report that their income is now stable, dependable versus before

**90%** of jobholders enjoy their jobs and would recommend them to others