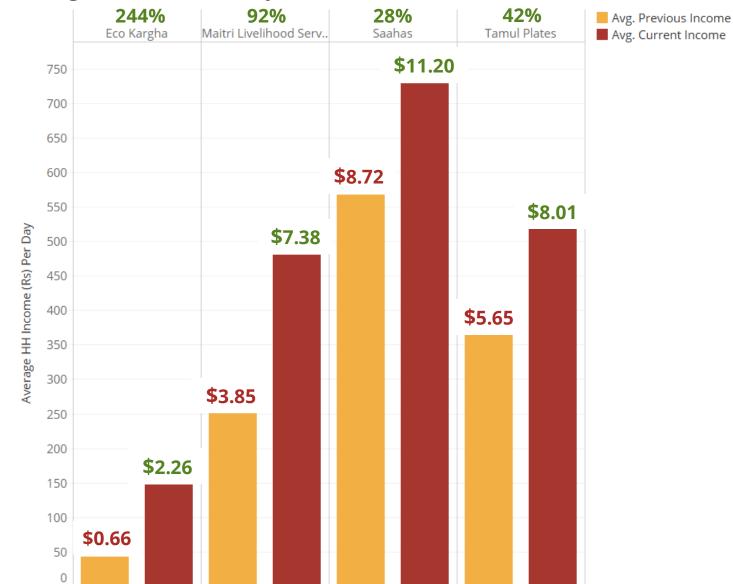

# **UDAYA** social ventures

July 2018

CAR







## Thank you to our event supporters!







K

# **Portfolio Metrics**



#### **Total Revenue**



5







### Revenue by Male vs Female Entrepreneurs



















### Cumulative Annual Jobs







# Surveyed Jobholder Snapshot



- 708 Jobholders
- Male: 39%
  Female: 61%
- Average Age = 38.7
- 32% of respondents were previously unemployed



# Jobholder Education Levels

Education by Gender



N = 708



Change in HH Income With Tenure (# years)











**83%** of jobholders report that their income is now stable, dependable versus before

**90%** of jobholders enjoy their jobs and would recommend them to others

**54%** of jobholders are now saving regularly. On average they save Rs 600 / month (\$9.25)





What will this income help you achieve?

19



Housing Condition



N = 59



### **Assets Purchased after Hire**



N = 182

21







# Mohammed, SMV Green





# Thank You!