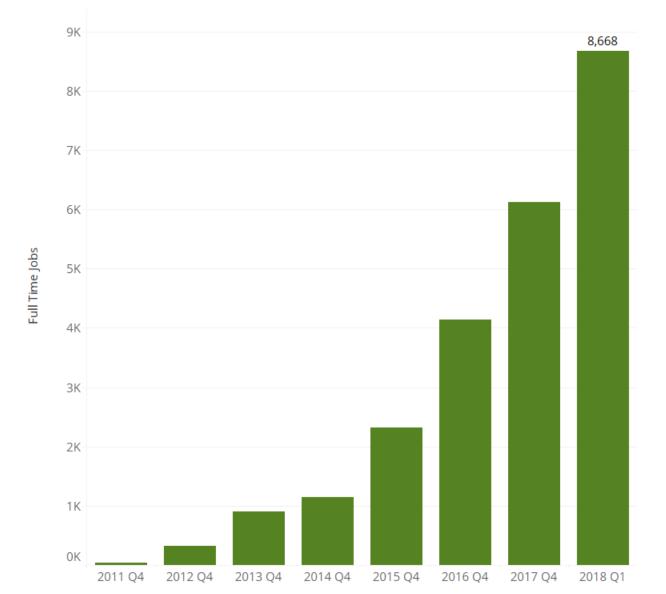

# **UDAYA** social ventures

July 2018

CAR







## Thank you to our event supporters!







K

# **Portfolio Metrics**



#### **Total Revenue**



5







### Revenue by Male vs Female Entrepreneurs



















### Cumulative Annual Jobs







# Surveyed Jobholder Snapshot



- 708 Jobholders
- Male: 39%
  Female: 61%
- Average Age = 38.7
- 32% of respondents were previously unemployed



# Jobholder Education Levels

Education by Gender



N = 708



Change in HH Income With Tenure (# years)











**83%** of jobholders report that their income is now stable, dependable versus before

**90%** of jobholders enjoy their jobs and would recommend them to others

**54%** of jobholders are now saving regularly. On average they save Rs 600 / month (\$9.25)





What will this income help you achieve?

19



Housing Condition



N = 59



### **Assets Purchased after Hire**



N = 182

21







# Mohammed, SMV Green





# Thank You!