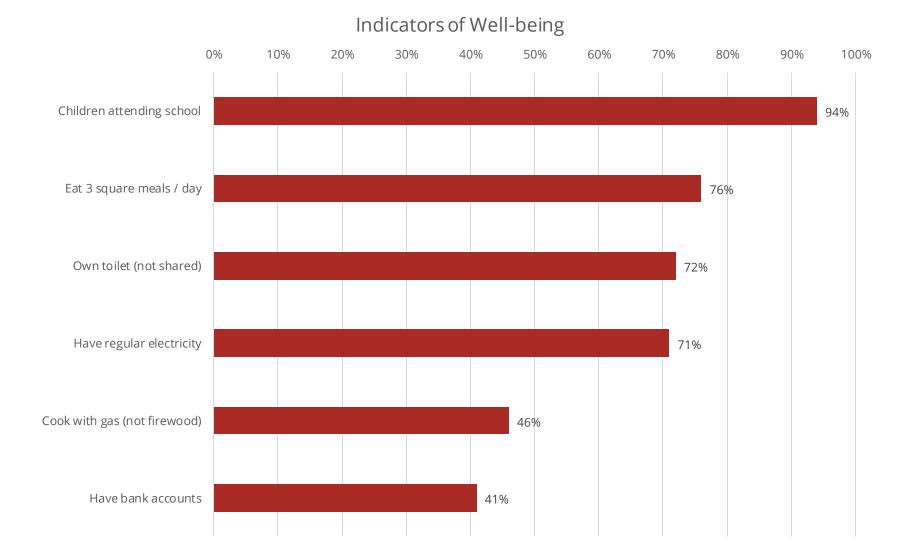

# Surveyed Jobholder Snapshot

- 708 Jobholders
- Male: 39%
  Female: 61%
- Average Age = 38.7
- 32% of respondents were previously unemployed

# Jobholder Education Levels

Education by Gender

N = 708

Change in HH Income With Tenure (# years)

**83%** of jobholders report that their income is now stable, dependable versus before

**90%** of jobholders enjoy their jobs and would recommend them to others

**54%** of jobholders are now saving regularly. On average they save Rs 600 / month (\$9.25)

What will this income help you achieve?

19

Housing Condition

N = 59