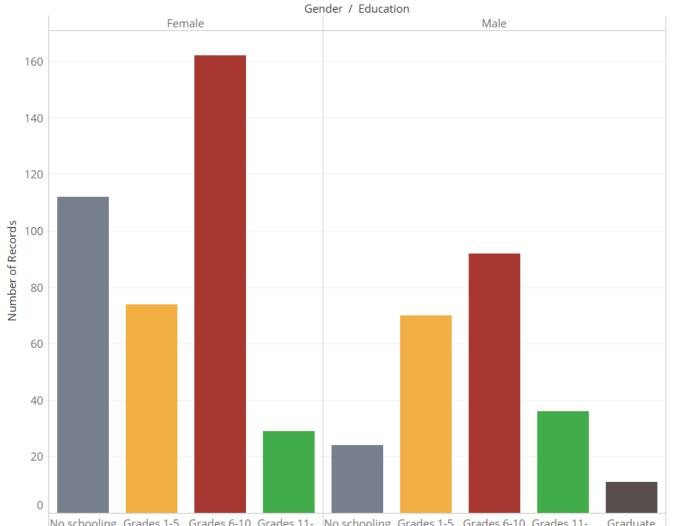

# Jobholder Education Levels

Education by Gender

N = 708

Change in HH Income With Tenure (# years)

**83%** of jobholders report that their income is now stable, dependable versus before

**90%** of jobholders enjoy their jobs and would recommend them to others