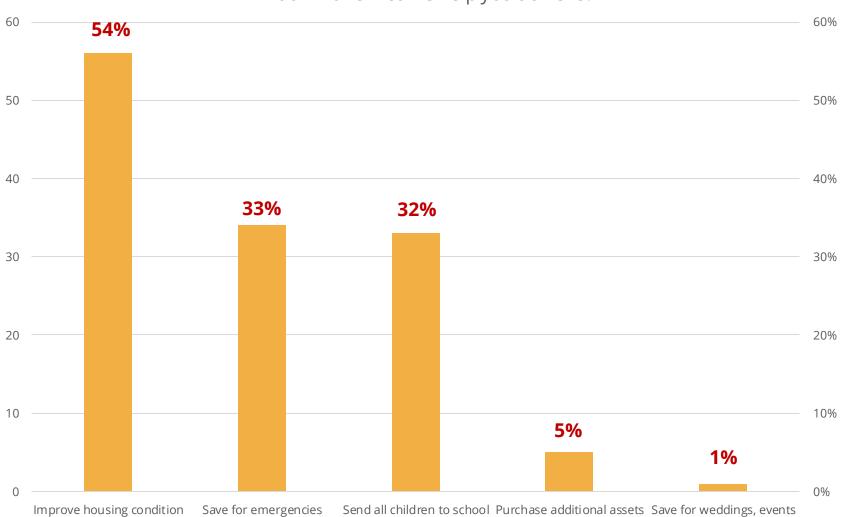

**54%** of jobholders are now saving regularly. On average they save Rs 600 / month (\$9.25)

What will this income help you achieve?

19

Housing Condition

N = 59