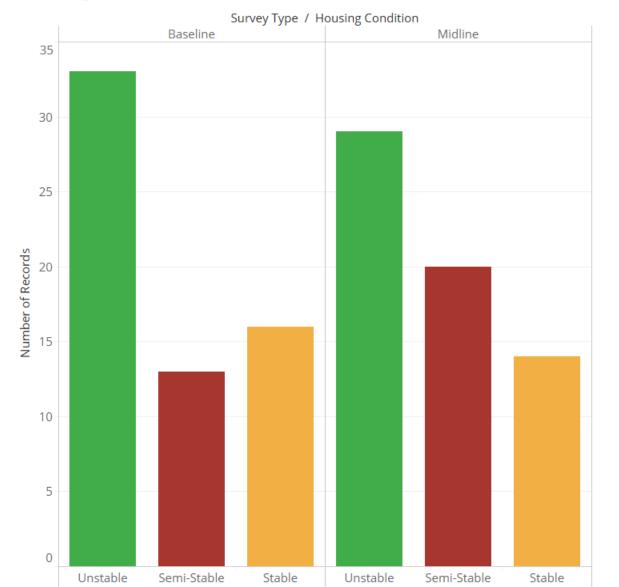

**54%** of jobholders are now saving regularly. On average they save Rs 600 / month (\$9.25)

What will this income help you achieve?

19

Housing Condition

N = 59