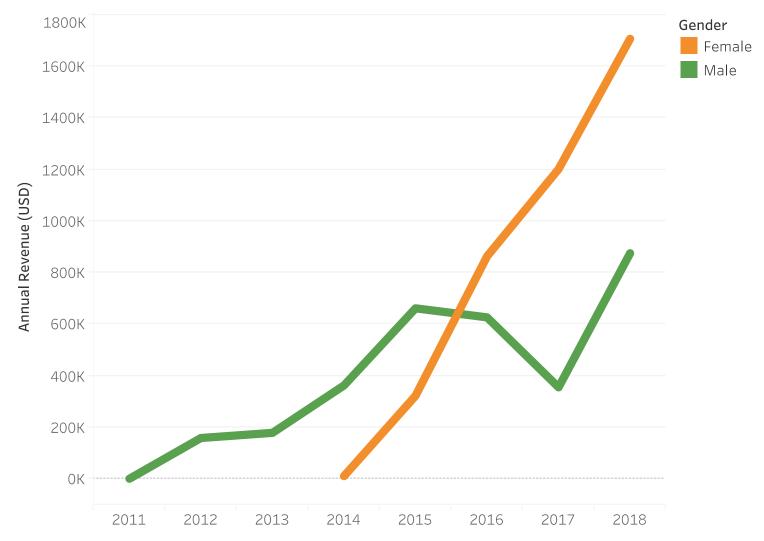

# **UDAYA** social ventures

July 2018

CAR







## Thank you to our event supporters!







K

# **Portfolio Metrics**



#### **Total Revenue**



5







### Revenue by Male vs Female Entrepreneurs



















### Cumulative Annual Jobs







# Surveyed Jobholder Snapshot



- 708 Jobholders
- Male: 39%
  Female: 61%
- Average Age = 38.7
- 32% of respondents were previously unemployed



# Jobholder Education Levels

Education by Gender



N = 708



Change in HH Income With Tenure (# years)











**83%** of jobholders report that their income is now stable, dependable versus before

**90%** of jobholders enjoy their jobs and would recommend them to others

**54%** of jobholders are now saving regularly. On average they save Rs 600 / month (\$9.25)





What will this income help you achieve?

19



Housing Condition



N = 59



### **Assets Purchased after Hire**



N = 182

21







# Mohammed, SMV Green





# Thank You!